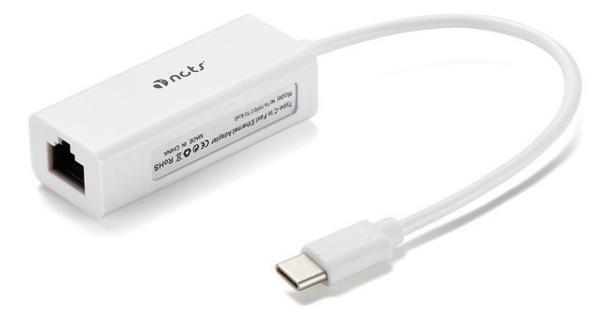

## **Description:**

Type c wired 100M network card, support multi-system, adaptive 10M/100M network, suitable for computer expansion or damage replacement applications. Hot plug and play No need for CD-ROM installation, comes with cache driver (built-in driver) Win8.1 or above is driver-free, and other systems can directly open the cache drive for installation. The scope of products for Computer equipment expansion or replacement 100M network card should be used; suitable, Apple, MacBook/Microsoft, MacBook/Xiaomi notebook and other computers Adapt to different network environments Support IPv4/IPv6 network protocol Provides full/half duplex Fast Ethernet connection Comply with IEEE802.3 standard Adaptive 10M/100M network Supports power control management Auto sleep and remote wakeup function High compatibility surface/Lenovo OGA/Huawei Compatible with Windows XP/Vista/Win7/Win8.1/Win64/32) 10 bit) Linux Support MACOS system, and realize driver-free in some systems.