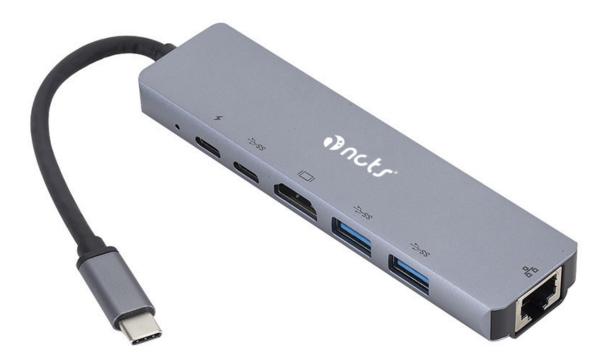

## MODEL: NCTS-TYPE C TO HDMI 6 IN 1 C

Material: aluminum alloy Available for: Nintendo Switch Multifunctional USB C Docking Station: USB-C hub with 4K HDMI video output, 2 USB3.0 female ports, 100Mbps Ethernet adapter and 2 USB-C PD charging ports. HDMI output: Resolutions up to 4K UHD Fast Ethernet: up to 100Mbps USB-C charging port: up to 87W of power output Gross weight: 95g HDMI: 4K\*2K (30 (2160\*3840HZ/4K\*2K, backward compatible with 1080P 720P etc. USB3.0: High-speed USB3.0 transmission 5GB/S, maximum power supply 4.5W, USB C female port: 20V @ 3A, max support 87W power adapter, USB C Male: Compatible with Thunderbolt 3, ensure the host USB-C port on the device is compliant with the USB3.1/3.0 specification RJ45 Ethernet speed: 100Mbps Comply with the USB-C interface specification with built-in conversion chip, plug and play