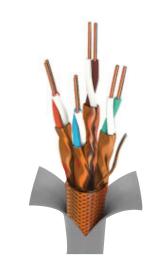

#### **Meets Cabling Standards:**

CAT6A Cable is designed for improve crosstalk performance between cablesapplying in 1000Base-T Enternet with up to 500MHZ bandwidth.HDPE insulation and pair shield design make the cable with excellent shielding & anti-EMI peformance.