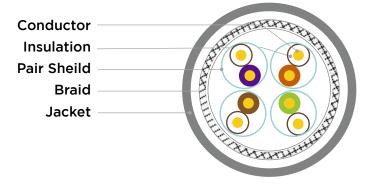

#### **Meets Cabling Standards:**

CAT6A Cable is designed for improve crosstalk performance between cablesapplying in 1000Base-T Enternet with up to 500MHZ bandwidth.HDPE insulation and pair shield design make the cable with excellent shielding & anti-EMI peformance.

### **Technical Specifications**

**MODEL: NCTS-INSF072** 

| Brand:                | NCTS            | Color:               | GREY           |
|-----------------------|-----------------|----------------------|----------------|
| Conductor Material:   | Copper          | Conductor Size:      | 23AWG (0.58mm) |
| Conductor Structure   | Solid           | Twisted Pair:        | 4PAIRS         |
| Jacket Material       | PVC             | Insulation Material: | PE             |
| Insulation Thickness  | 0.18mm          | Insulation Diameter: | 1.0mm(±0.02mm) |
| Jacket Thickness      | 0.68mm(0.02±mm) | Outer diameter:      | 7.5mm(±0.2mm)  |
| Impedance:            | 100±15%Ω        | Braiding cover:      | 80* 0.12AI     |
| Frequency:            | 500MHz          | Flame Retardancy     | CM / CMR       |
| Delay deviation:      | 4ns/100m        | Standard:            |                |
| Operating Temperature | -40 °C - +70 °C |                      |                |